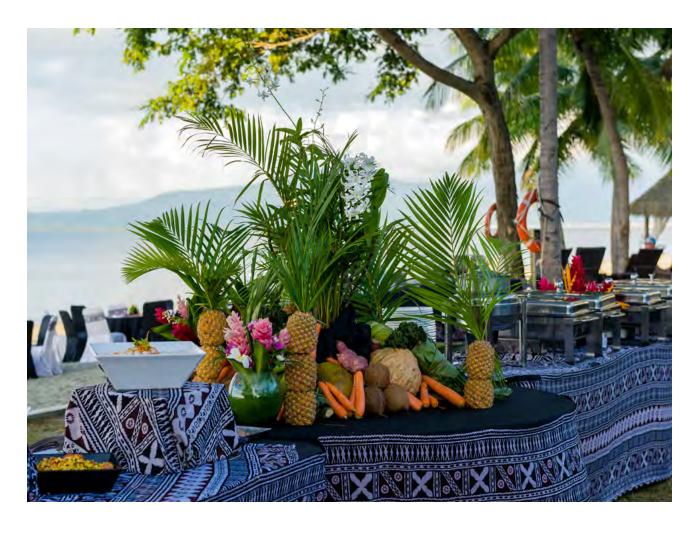

#### TRADITIONAL FEAST

# FJ\$120 per person Minimum 30 pax

#### **Bakery**

Selection of gourmet breads

#### **Cold selection**

- Citrus and garlic infused Ura (local fresh water prawn)
- Smoked fish platter
- Kokoda (island fish marinated in lime and coconut milk)
- Miti (tomato, cucumber, red onion, coriander and coconut milk)
- Wild spinach (ota) with coconut milk, tomato and red onion
- Plantain and pineapple salad with chillies
- Honey roasted kumala
- Potato red onion and mustard leaf salad
- Mixed cabbage salad
- Mixed roquette, cos and mustard leaf
- Dressings and condiments

## Hot selection

- Soup du jour
- Fried reef fish with coconut, tomato and coriander
- Palusami (mutton seasoned and baked in the lovo in taro leaves with tomato)
- Lovo baked potato and Kumala
- Buttered corn
- Fried uto (bread fruit)

#### Carved - From the lovo

- Suckling pig seasoned and baked in coconut leaf
- Chicken with garlic and herbs

#### **Island Desserts**

- Coconut tart
- Cassava cake
- Uvi yam cake
- Banana roulade
- Roasted pineapple and banana in coconut
- Babakau