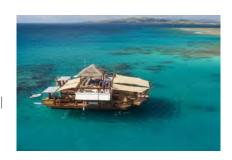

#### Cloud 9

OUR FLOATING PARADISE!

Cloud 9 is Fiji's only two level floating platform with an internationally stocked bar and Italian wood-fired pizzeria surrounded by turquoise blue water and picturesque views. Cloud 9 caters to all events at the ocean - whether it's your special day tying the knot, a unique private party, or a corporate function with a twist! Cloud 9 is here to create an ambience perfect for all.