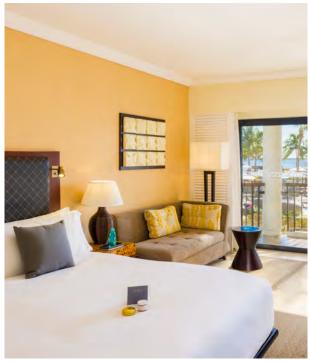

### ROOMS

With a prime address on Denarau Island the resort is a modern, integrated destination which unfolds across 26-acres of lush gardens with views extending across Nadi bay.

Every one of Sofitel Fiji's luxury rooms and suites face the ocean and set the scene for relaxation with either a balcony or terrace that is ideal for Fiji's great climate. Modern creature comforts such as LED televisions and Sofitel's specially designed 'MyBed™' to relax in style.

Exclusively designed for Sofitel hotels, MyBed<sup>™</sup> provides made-to-perfection plush comfort and support that transforms every night into a truly magnificent sleeping experience. Sofitel MyBed<sup>™</sup> combines a perfectly balanced Multispires<sup>®</sup> mattress and plush feather bed with a fluffy, down duvet, elegant sheets and an extensive menu of soft pillows to create a night of sleep like no other.

Stitched high leather bed-heads, desk chairs and polished shell writing desks provide a handsome structure reminiscent of Louis Vuitton's tell tale travel totes and luggage.

The vibrant yet refined concept is inspired by the muted yellow and leather colours. The rooms and suites are complemented by the otherwise soft yet elegant furnishings punctuated with crisp white quilts and cool colonial style shutters to provide light relief from the midday sun.