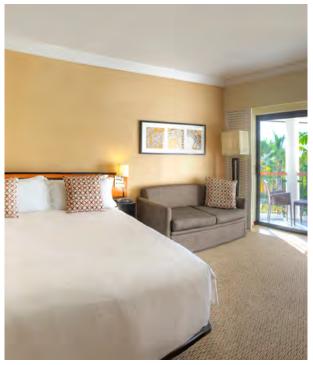

### ROOMS

With a prime address on Denarau Island the resort is a modern, integrated destination which unfolds across 26-acres of lush gardens with views extending across Nadi bay.

Every one of Sofitel Fiji's luxury rooms and suites face the ocean and set the scene for relaxation with either a balcony or terrace that is ideal for Fiji's great climate. Modern creature comforts such as LED televisions and Sofitel's specially designed 'MyBed™' to relax in style.

Stitched high leather bed-heads, desk chairs and polished shell writing desks provide a handsome structure reminiscent of Louis Vuitton's tell tale travel totes and luggage.

The vibrant yet refined concept is inspired by the muted yellow and leather colours. The rooms and suites are complemented by the otherwise soft yet elegant furnishings punctuated with crisp white quilts and cool colonial style shutters to provide light relief from the midday sun.