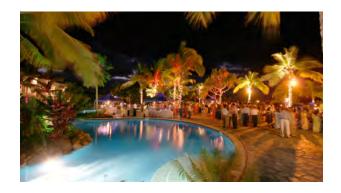

#### **WAITUI BEACH CLUB**

Venue Type: Outdoor Venue
Private venue hire from FJ\$5000

Outdoor lighting is required.

Private Venue hire from 7pm till 10pm

PACKAGES & MENUS