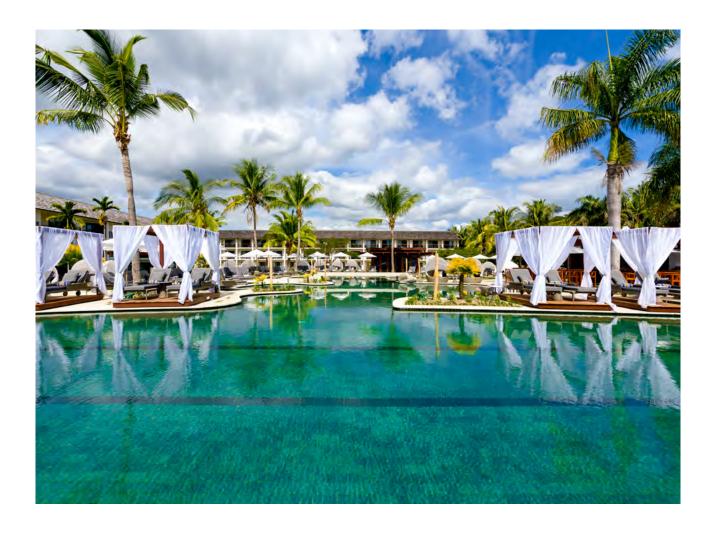

### ROOMS

With a prime address on Denarau Island the resort is a modern, integrated destination which unfolds across 26-acres of lush gardens with views extending across Nadi bay.

Every one of Sofitel Fiji's luxury rooms and suites face the ocean and set the scene for relaxation with either a balcony or terrace that is ideal for Fiji's great climate. Modern creature comforts such as LED televisions and Sofitel's specially designed 'MyBed™' to relax in style.