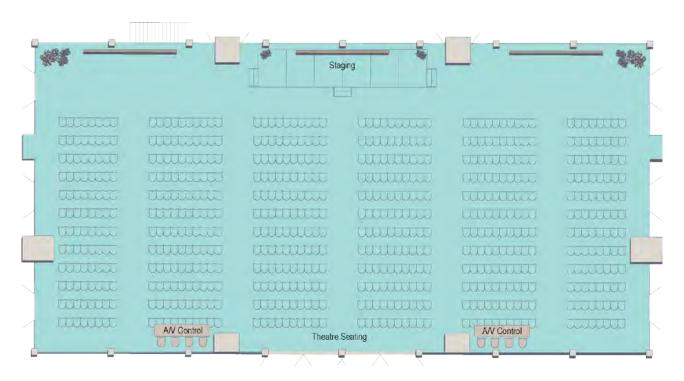

#### GRAND BALLROOM THEATRE SEATING

### CONFERENCE VENUES

Sofitel Fiji Resort & Spa offers flexible meeting and event spaces to accommodate functions of up to 550 delegates.

LAYOUT & CAPACITIES

| Meeting Rooms       | THEATRE STYLE                                       | CABARET STYLE | CLASSROOM<br>STYLE | USHAPE | DOUBLE<br>U-SHAPE | BOARDROOM<br>STYLE | BANQUET | DIMENSIONS              |             |
|---------------------|-----------------------------------------------------|---------------|--------------------|--------|-------------------|--------------------|---------|-------------------------|-------------|
|                     | ********<br>*******<br>*******<br>*******<br>****** |               |                    |        |                   |                    |         | SPACE<br>M <sup>2</sup> | HEIGHT<br>M |
| Grand Ballroom      | 758                                                 | 480           | 492                | -      | -                 | -                  | 550     | 788                     | 6           |
| Ballroom 1          | 140                                                 | 80            | 75                 | 42     | 72                | 36                 | 90      | 162                     | 6           |
| Ballroom 2          | 264                                                 | 144           | 162                | 69     | 128               | 50                 | 160     | 300                     | 6           |
| Ballroom 3          | 140                                                 | 80            | 75                 | 42     | 72                | 36                 | 90      | 162                     | 6           |
| Ballroom 4          | 70                                                  | 48            | 36                 | 34     | -                 | 30                 | 50      | 80                      | 6           |
| Ballroom 5          | 70                                                  | 48            | 36                 | 34     | -                 | 30                 | 50      | 80                      | 6           |
| Ballroom 1 & 5      | 234                                                 | 120           | 138                | 62     | 114               | 50                 | 140     | 243                     | 6           |
| Ballroom 1,2 & 5    | 498                                                 | 264           | 327                | -      | -                 | 50                 | 320     | 543                     | 6           |
| Ballroom 3 & 4      | 234                                                 | 120           | 138                | 62     | 114               | 50                 | 140     | 243                     | 6           |
| Ballroom 2, 3 & 4   | 498                                                 | 264           | 327                | -      | -                 | 50                 | 320     | 543                     | 6           |
| Walu room           | 60                                                  | 50            | 60                 | 38     | 65                | 30                 | 50      | 93                      | 3           |
| Walu 1              | 35                                                  | 24            | 30                 | 26     | -                 | 22                 | 20      | 46                      | 3           |
| Walu 2              | 35                                                  | 24            | 30                 | 26     | -                 | 22                 | 20      | 46                      | 3           |
| Executive Boardroom | -                                                   | -             | -                  | -      | -                 | 18                 | -       | 55                      | 3           |