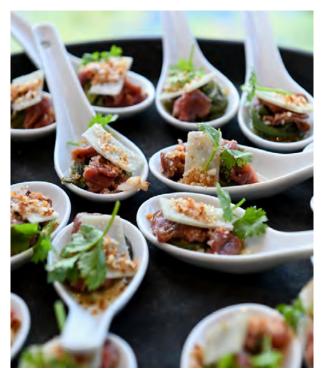

# CANAPE MENU

#### SO SOFITEL COCKTAIL

### 1/2 Hour FJ\$35 per person

Selection of 3 hot and 3 cold - 6 items per person

#### 1 Hour FJ\$40 per person

Selection of 4 hot and 4 cold - 8 items per person

# 11/2 Hours FJ\$45 per person

Selection of 5 hot and 5 cold - 10 items per person

# **Cold selection**

- Vichyssoise with salmon caviar and baby basil
- Kokoda, ceviche of fish with coconut cream and avocado pudding
- Assorted Japanese sushi with soy, pickled ginger and wasahi
- Cucumber cups with hummus
- Vietnamese rice paper roll
- Smoked fish mousse en croute with crispy caper
- Besan flour chip with pea puree
- Asian pepper mussel with tomato custard
- Duck and pork rillette with gherkin cream
- Slow roasted tomato, chive cottage cheese on croute
- Chicken liver parfait with bacon and onion jam
- Spice crusted tuna with bloody mary jelly

#### Hot selection

- Braised beef cheek with cauliflower puree and beetroot dust
- Crispy pork belly with Asian pepper mayo
- Leek and fetta gratin with onion jam
- Salmon strips skewers with celeriac puree
- Mushroom Arancini with aioli
- Prosciutto and brie melt on briouche
- Tea smoked ocean trout, citrus mash in pastry shell
- Mini beef burgers with Swiss cheese and onion jam
- Mini chicken, brie and mushroom wellington
- Smoked fish crouquete with pea puree
- Mini croque monsieurs with parmesan crumble
- Tempura Mussel with wasabi custard
- Triple cheese baked soufflé