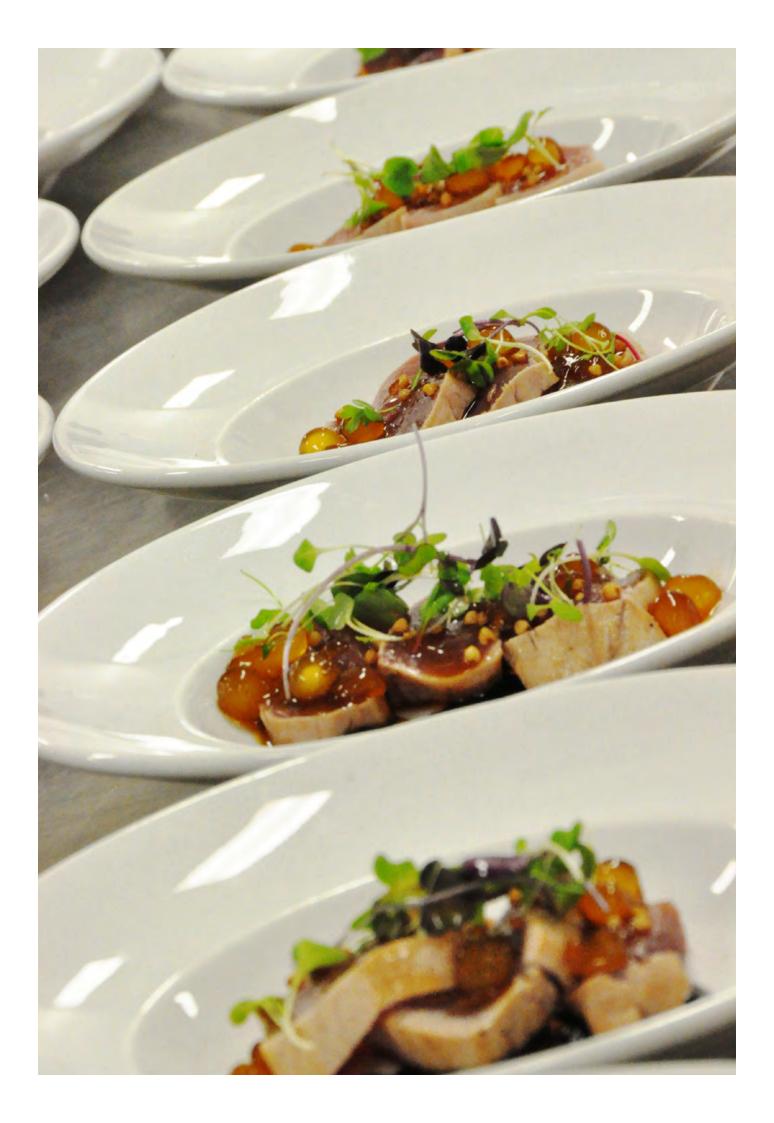

# SET MENU

# **SOFITEL BANQUET SET MENU**

# FJ\$130.00 per person

One choice from each of the following selections:

#### **ENTREE**

#### Vuata Waitui

Fruits of the ocean including smoked octopus, fish and pea terrine, sea grapes, pickled mussel, salmon mousse and parmesan crumble

#### Crusted cauliflower

Cumin and parmesan crusted cauliflower florets with Hummus, dried tomato, crispy chickpeas and preserved lemon aioli

#### Pork belly

Braised pork belly with a citrus and pistachio gremolata, baked apple, orange caramel and red wine jus

#### Sesame crusted tuna

With snake bean salsa, olive tapenade, egg yolk puree, baked potato crisp and lyonnaise pickled onion

#### Saffron battered prawns

Served with banana crème and mango salsa with a moca spinach and fetta salad

#### Tempura mushroom

Exotic mushrooms in tempura batter served with a creamy mushroom veloute, local garlic spinach and a porcini foam