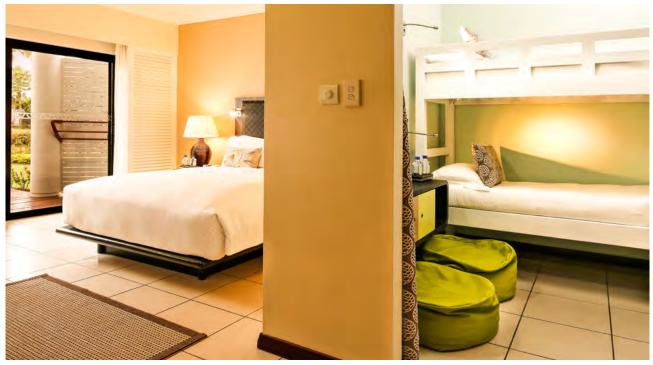

# ROOMS

| Accomodation & Bed Configuration |                        |              |                          |                     |  |  |
|----------------------------------|------------------------|--------------|--------------------------|---------------------|--|--|
| Category                         | Room Type              | No. of Rooms | Configuration            | Average<br>Area(m²) |  |  |
| Superior                         | Superior King          | 44           | King Bed + Sofa Bed      | 35 m²               |  |  |
|                                  | Superior Twin          | 65           | Queen + Double Bed       | 35 m²               |  |  |
|                                  | Physically challenged  | 3            | Queen Bed + Sofa Bed     | 35 m²               |  |  |
|                                  | Family                 | 9            | Queen + 2 Tier Bunk Beds | 35 m²               |  |  |
| Luxury                           | Luxury King            | 62           | King Bed                 | 35 m²               |  |  |
|                                  | Luxury Twin            | 13           | Queen + Queen            | 35 m²               |  |  |
|                                  | Luxury Beach Club King | 66           | King Bed                 | 35 m²               |  |  |
|                                  | Luxury Beach Club Twin | 8            | Queen +Queen             | 35 m²               |  |  |
|                                  | Luxury Family          | 16           | Queen + 2 Tier Bunk Beds | 48 m²               |  |  |
| Suites                           | Prestige Suite         | 6            | King Bed                 | 61m²                |  |  |
|                                  | Opera Suite            | 2            | King Bed                 | 84m2                |  |  |
|                                  | Imperial Suite         | 2            | King Bed                 | 106m²               |  |  |