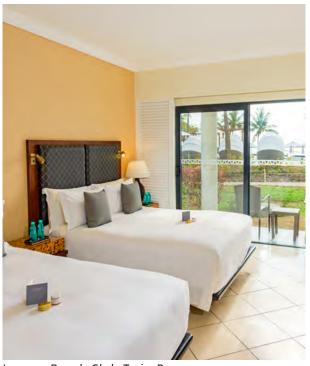

### ROOMS

With a prime address on Denarau Island the resort is a modern, integrated destination which unfolds across 26-acres of lush gardens with views extending across Nadi bay.

Every one of Sofitel Fiji's luxury rooms and suites face the ocean and set the scene for relaxation with either a balcony or terrace that is ideal for Fiji's great climate. Modern creature comforts such as LED televisions and Sofitel's specially designed 'MyBed™' to relax in style.

Stitched high leather bed-heads, desk chairs and polished shell writing desks provide a handsome structure reminiscent of Louis Vuitton's tell tale travel totes and luggage.

The vibrant yet refined concept is inspired by the muted yellow and leather colours. The rooms and suites are complemented by the otherwise soft yet elegant furnishings punctuated with crisp white quilts and cool colonial style shutters to provide light relief from the midday sun.