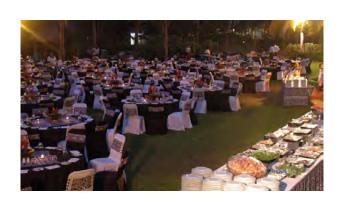

#### **MEKE LAWN**

Venue Type: Outdoor Venue Private venue hire of FJ\$850.

Maximum number of guests 350.

Outdoor lighting is required.

#### **SOFITEL BEACHFRONT**

Venue Type: Outdoor Venue Private venue hire of FJ\$850.

Maximum number of guests 350. Outdoor lighting is required.

#### **POOLSIDE TERRACE**

Venue Type: Outdoor Venue Private outdoor venue hire of FJ\$850.

Maximum number of guests 350. Outdoor lighting is required.

#### **SALT COURTYARD**

Venue Type: Outdoor Venue Private venue hire of FJ\$850.

Maximum number of guests 350. Outdoor lighting is recommended.