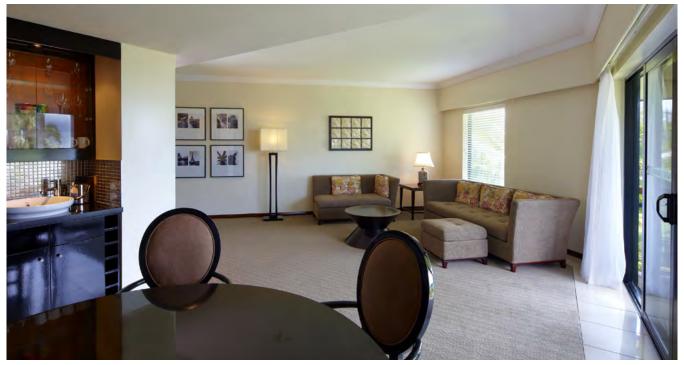

### ROOMS

With a prime address on Denarau Island the resort is a modern, integrated destination which unfolds across 26-acres of lush gardens with views extending across Nadi bay.

Every one of Sofitel Fiji's luxury rooms and suites face the ocean and set the scene for relaxation with either a balcony or terrace that is ideal for Fiji's great climate. Modern creature comforts such as LED televisions and Sofitel's specially designed 'MyBed™' to relax in style.

Stitched high leather bed-heads, desk chairs and polished shell writing desks provide a handsome structure reminiscent of Louis Vuitton's tell tale travel totes and luggage.

The vibrant yet refined concept is inspired by the muted yellow and leather colours. The rooms and suites are complemented by the otherwise soft yet elegant furnishings punctuated with crisp white quilts and cool colonial style shutters to provide light relief from the midday sun.