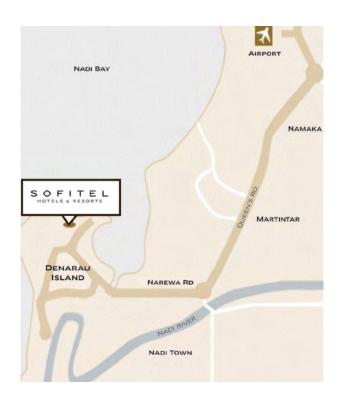

### LOCATION & ACCESS

Located on Denarau Island, just 13km drive via causeway from Nadi International Airport, 7 km drive from Nadi Town and 2 minutes drive from Port Denarau – gateway to exploring the idyllic sun drenched tropical outer islands. The fully intergrated hub features a scenic marina and fantastic opportunities for shopping, dining and experiencing the local culture. The commercial complex offers a range of shopping destinations, from fashion boutiques and beachwear shops to local craft stores.