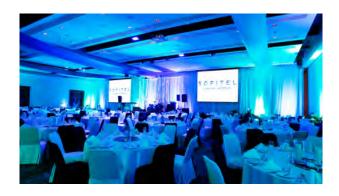

The resort provides one of Fiji's most versatile conference facilities with eight meeting rooms and a ballroom that seats 700 delegates (or 550 for a sit-down dinner), plus unlimited open air and beachside locations to make the most of the amazing climate and Sofitel's ocean views.

Renowned for its creative events and themed dinners, the hotel specialises in water, culture and unique adventure options.

Onsite Staging Connections provide state-of-the-art events technology, so you'll have everything you need to make it a memorable event.