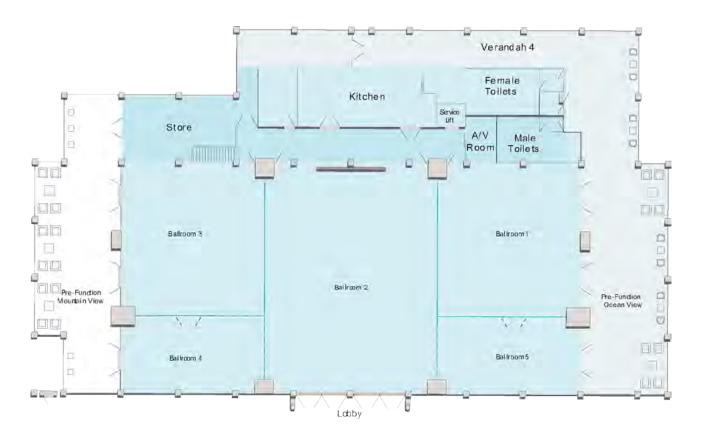

#### GRAND BALLROOM AND PRE FUNCTION AREAS

### CONFERENCE VENUES

Sofitel Fiji Resort & Spa offers flexible meeting and event spaces to accommodate functions of up to 550 delegates.

LAYOUT & CAPACITIES

| Meeting Rooms       | THEATRE STYLE                                       | CABARET STYLE | CLASSROOM<br>STYLE | USHAPE | DOUBLE<br>U-SHAPE | BOARDROOM<br>STYLE | BANQUET | DIMENSIONS              |             |
|---------------------|-----------------------------------------------------|---------------|--------------------|--------|-------------------|--------------------|---------|-------------------------|-------------|
|                     | ********<br>*******<br>*******<br>*******<br>****** |               |                    |        |                   |                    |         | SPACE<br>M <sup>2</sup> | HEIGHT<br>M |
| Grand Ballroom      | 758                                                 | 480           | 492                | -      | -                 | -                  | 550     | 788                     | 6           |
| Ballroom 1          | 140                                                 | 80            | 75                 | 42     | 72                | 36                 | 90      | 162                     | 6           |
| Ballroom 2          | 264                                                 | 144           | 162                | 69     | 128               | 50                 | 160     | 300                     | 6           |
| Ballroom 3          | 140                                                 | 80            | 75                 | 42     | 72                | 36                 | 90      | 162                     | 6           |
| Ballroom 4          | 70                                                  | 48            | 36                 | 34     | -                 | 30                 | 50      | 80                      | 6           |
| Ballroom 5          | 70                                                  | 48            | 36                 | 34     | -                 | 30                 | 50      | 80                      | 6           |
| Ballroom 1 & 5      | 234                                                 | 120           | 138                | 62     | 114               | 50                 | 140     | 243                     | 6           |
| Ballroom 1,2 & 5    | 498                                                 | 264           | 327                | -      | -                 | 50                 | 320     | 543                     | 6           |
| Ballroom 3 & 4      | 234                                                 | 120           | 138                | 62     | 114               | 50                 | 140     | 243                     | 6           |
| Ballroom 2, 3 & 4   | 498                                                 | 264           | 327                | -      | -                 | 50                 | 320     | 543                     | 6           |
| Walu room           | 60                                                  | 50            | 60                 | 38     | 65                | 30                 | 50      | 93                      | 3           |
| Walu 1              | 35                                                  | 24            | 30                 | 26     | -                 | 22                 | 20      | 46                      | 3           |
| Walu 2              | 35                                                  | 24            | 30                 | 26     | -                 | 22                 | 20      | 46                      | 3           |
| Executive Boardroom | -                                                   | -             | -                  | -      | -                 | 18                 | -       | 55                      | 3           |