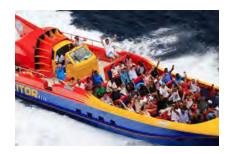

#### **EXCITOR FIJI**

Excitor is the fastest boat of its size and kind in Fiji and definitely not to be missed whilst visiting Fiji! Offering unique high-speed tours and transfers around Port Denarau and the Mamanuca Islands. Introducing Excitor Fiji, a custom purpose, 18 metre, 55 seat 1500 Horsepower exciting vessel. Operating numerous and varied excursions daily out of the marina in Port Denarau, Nadi.