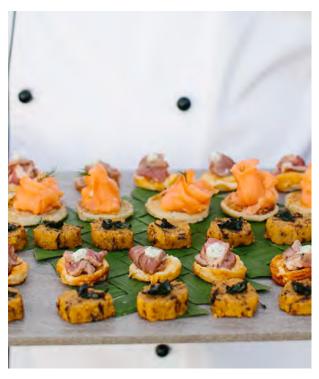

# CANAPE MENU

#### SO SOFITEL COCKTAIL

### 1/2 Hour FJ\$35 per person

Selection of 3 hot and 3 cold - 6 items per person

#### 1 Hour FJ\$40 per person

Selection of 4 hot and 4 cold - 8 items per person

# 11/2 Hours FJ\$45 per person

Selection of 5 hot and 5 cold - 10 items per person

# **Cold selection**

- Vichyssoise with salmon caviar and baby basil
- Kokoda, ceviche of fish with coconut cream and avocado pudding
- Assorted Japanese sushi with soy, pickled ginger and wasahi
- Cucumber cups with hummus
- Vietnamese rice paper roll
- Smoked fish mousse en croute with crispy caper
- Besan flour chip with pea puree
- Asian pepper mussel with tomato custard
- Duck and pork rillette with gherkin cream
- Slow roasted tomato, chive cottage cheese on croute
- Chicken liver parfait with bacon and onion jam
- Spice crusted tuna with bloody mary jelly

#### Hot selection

- Braised beef cheek with cauliflower puree and beetroot dust
- Crispy pork belly with Asian pepper mayo
- Leek and fetta gratin with onion jam
- Salmon strips skewers with celeriac puree
- Mushroom Arancini with aioli
- Prosciutto and brie melt on briouche
- Tea smoked ocean trout, citrus mash in pastry shell
- Mini beef burgers with Swiss cheese and onion jam
- Mini chicken, brie and mushroom wellington
- Smoked fish crouquete with pea puree
- Mini croque monsieurs with parmesan crumble
- Tempura Mussel with wasabi custard
- Triple cheese baked soufflé