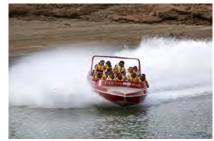

#### **EXCITOR FIJI**

Excitor is the fastest boat of its size and kind in Fiji and definitely not to be missed whilst visiting Fiji! Offering unique high-speed tours and transfers around Port Denarau and the Mamanuca Islands. Introducing Excitor Fiji, a custom purpose, 18 metre, 55 seat 1500 Horsepower exciting vessel. Operating numerous and varied excursions daily out of the marina in Port Denarau, Nadi.