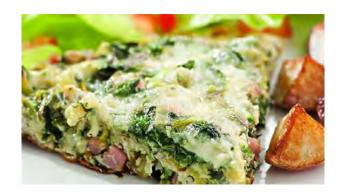

#### **Healthy Wellness**

- Energy smoothie made from beetroot, assorted berries, yoghurt, honey and oats
- Mini green tea cake with Matcha and white chocolate ganache
- Quinoa and miti pot
- Healthy green frittata consisting of peas, spinach, broccoli and asparagus