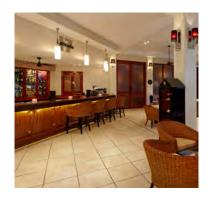

#### BARS

LATITUDE 17
Open daily: 7.00am till late

Adjacent to V Restaurant on the ground floor of the resort, Latitude 17 is an intimate bar, perfect for pre-dinner drinks, a quiet nightcap in the evening or espresso coffee.

#### HAVANA BREEZE BAR

Open daily: 5.00pm till late

Overlooking the resort's lagoon style pool and out to sea, Havana Breeze Bar is a rum and Cuban inspired lounge offering soulful Latin American jazz, Cuban classic cocktails and our take on Cuban food.