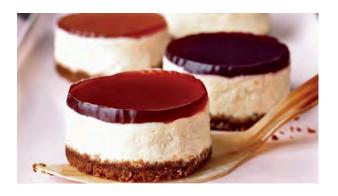

#### Trio of cheese cake

Mango, strawberry and white chocolate cheese cakes with chocolate soil and mint cream