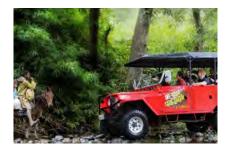

## Off-Road Cave Safari

Go OFF ROAD with Fiji's Original and number one Off Road experience. Discover the Fijian interior aboard our custom built Off Road vehicle. Take the road less travelled and see firsthand the beauty of the Fijian interior. Your journey from Sigatoka Town begins with a 10mile excursion in your Off-Road Cave safari mini coach. This short journey inland allows you to see the people of Sigatoka Valley going about their daily lives including children going to school, people working the land and many more who are simply on Fiji time.