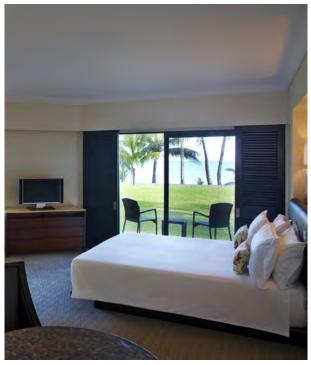

### ROOMS

With a prime address on Denarau Island the resort is a modern, integrated destination which unfolds across 26-acres of lush gardens with views extending across Nadi bay.

Every one of Sofitel Fiji's luxury rooms and suites face the ocean and set the scene for relaxation with either a balcony or terrace that is ideal for Fiji's great climate. Modern creature comforts such as LED televisions and Sofitel's specially designed 'MyBed™' to relax in style.

Exclusively designed for Sofitel hotels, MyBed<sup>™</sup> provides made-to-perfection plush comfort and support that transforms every night into a truly magnificent sleeping experience. Sofitel MyBed<sup>™</sup> combines a perfectly balanced Multispires<sup>®</sup> mattress and plush feather bed with a fluffy, down duvet, elegant sheets and an extensive menu of soft pillows to create a night of sleep like no other.

Stitched high leather bed-heads, desk chairs and polished shell writing desks provide a handsome structure reminiscent of Louis Vuitton's tell tale travel totes and luggage.

The vibrant yet refined concept is inspired by the muted yellow and leather colours. The rooms and suites are complemented by the otherwise soft yet elegant furnishings punctuated with crisp white quilts and cool colonial style shutters to provide light relief from the midday sun.