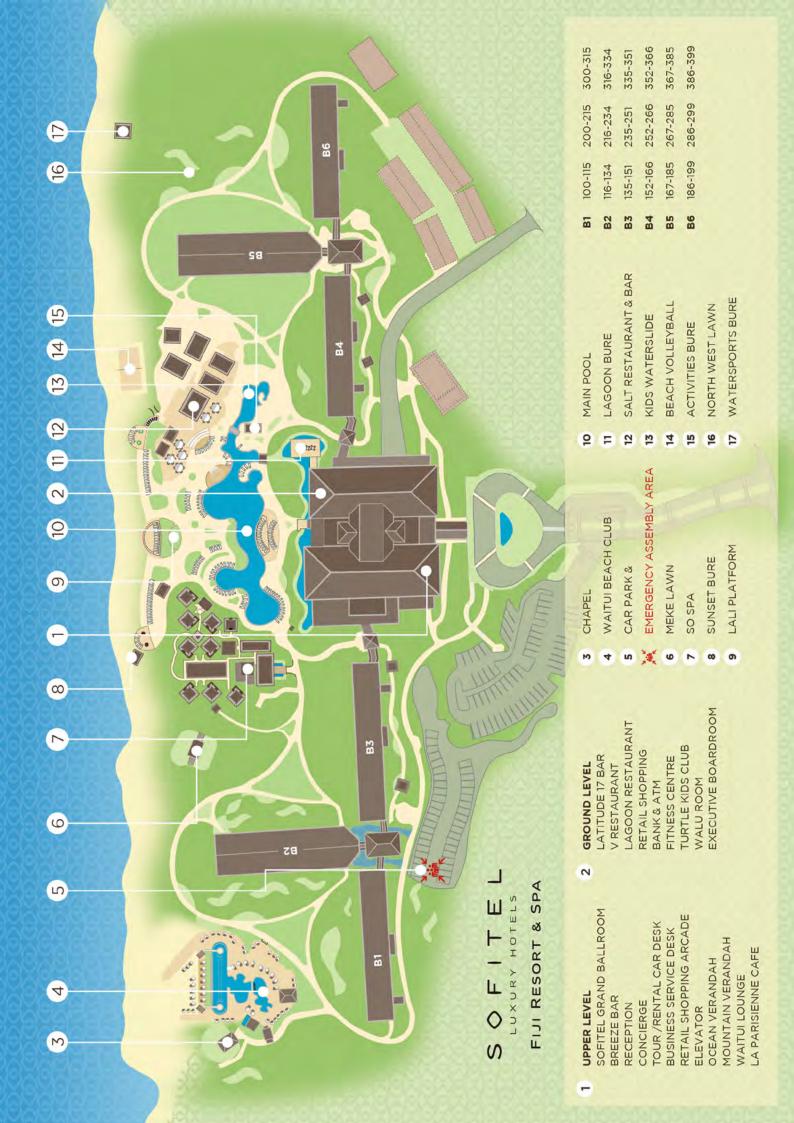

### CONFERENCE VENUES

Sofitel Fiji Resort & Spa offers flexible meeting and event spaces to accommodate functions of up to 550 delegates.

LAYOUT & CAPACITIES

| Meeting Rooms       | THEATRE STYLE                                       | CABARET STYLE | CLASSROOM<br>STYLE | USHAPE | DOUBLE<br>U-SHAPE | BOARDROOM<br>STYLE | BANQUET | DIMENSIONS              |             |
|---------------------|-----------------------------------------------------|---------------|--------------------|--------|-------------------|--------------------|---------|-------------------------|-------------|
|                     | ********<br>*******<br>*******<br>*******<br>****** |               |                    |        |                   |                    |         | SPACE<br>M <sup>2</sup> | HEIGHT<br>M |
| Grand Ballroom      | 758                                                 | 480           | 492                | -      | -                 | -                  | 550     | 788                     | 6           |
| Ballroom 1          | 140                                                 | 80            | 75                 | 42     | 72                | 36                 | 90      | 162                     | 6           |
| Ballroom 2          | 264                                                 | 144           | 162                | 69     | 128               | 50                 | 160     | 300                     | 6           |
| Ballroom 3          | 140                                                 | 80            | 75                 | 42     | 72                | 36                 | 90      | 162                     | 6           |
| Ballroom 4          | 70                                                  | 48            | 36                 | 34     | -                 | 30                 | 50      | 80                      | 6           |
| Ballroom 5          | 70                                                  | 48            | 36                 | 34     | -                 | 30                 | 50      | 80                      | 6           |
| Ballroom 1 & 5      | 234                                                 | 120           | 138                | 62     | 114               | 50                 | 140     | 243                     | 6           |
| Ballroom 1,2 & 5    | 498                                                 | 264           | 327                | -      | -                 | 50                 | 320     | 543                     | 6           |
| Ballroom 3 & 4      | 234                                                 | 120           | 138                | 62     | 114               | 50                 | 140     | 243                     | 6           |
| Ballroom 2, 3 & 4   | 498                                                 | 264           | 327                | -      | -                 | 50                 | 320     | 543                     | 6           |
| Walu room           | 60                                                  | 50            | 60                 | 38     | 65                | 30                 | 50      | 93                      | 3           |
| Walu 1              | 35                                                  | 24            | 30                 | 26     | -                 | 22                 | 20      | 46                      | 3           |
| Walu 2              | 35                                                  | 24            | 30                 | 26     | -                 | 22                 | 20      | 46                      | 3           |
| Executive Boardroom | -                                                   | -             | -                  | -      | -                 | 18                 | -       | 55                      | 3           |

### EVENT VENUES