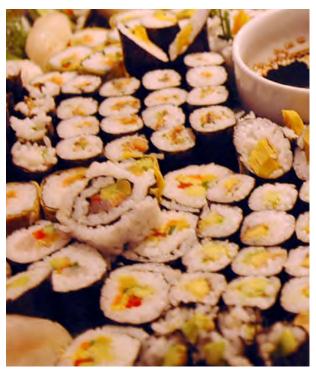

# **Cold selection**

- Vichyssoise with salmon caviar and baby basil
- Kokoda, ceviche of fish with coconut cream and avocado pudding
- Assorted Japanese sushi with soy, pickled ginger and wasahi
- Cucumber cups with hummus
- Vietnamese rice paper roll
- Smoked fish mousse en croute with crispy caper
- Besan flour chip with pea puree
- Asian pepper mussel with tomato custard
- Duck and pork rillette with gherkin cream
- Slow roasted tomato, chive cottage cheese on croute
- Chicken liver parfait with bacon and onion jam
- Spice crusted tuna with bloody mary jelly