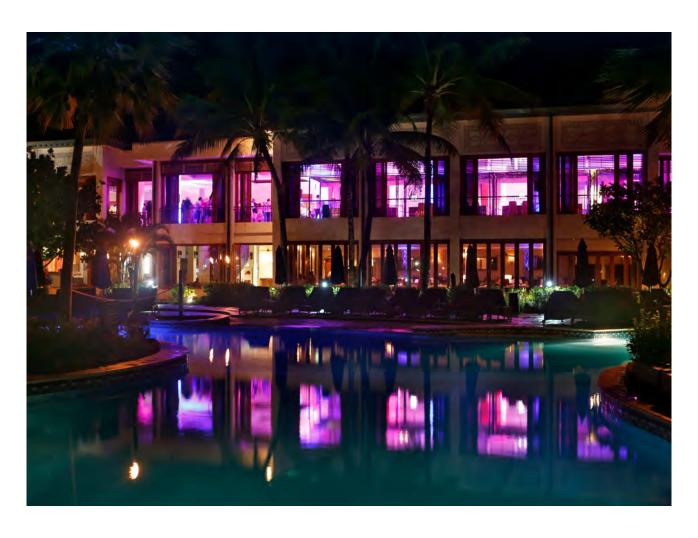

### WAITUI BEACH CLUB

An Adults Only area where guests can dine, relax and be entertained. On arrival guests will enjoy a separate, dedicated check in area, and be personally escorted to their rooms.

At sunset the mood and lighting changes to a more vibrant, party atmosphere where guests can enjoy a range of food and beverages. The Club also features a 25m lap pool with swim up bar, private poolside cabanas, gymnasium and Veuve Clicquot Champagne Bar. Guests staying in our Suites also receive complimentary access to the Waitui Beach Club.

#### WAITUI BEACH CLUB

Open to public: 6.00pm till late

At sunset the mood and lighting will change to a more vibrant, party atmosphere where guests can enjoy a range of food and beverages. The Club will also feature a 25m pool with swim up bar, gymnasium and Private Cabanas.