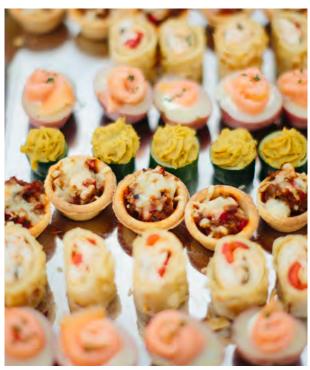

# CANAPE MENU

#### Hot selection

- Braised beef cheek with cauliflower puree and beetroot dust
- Crispy pork belly with Asian pepper mayo
- Leek and fetta gratin with onion jam
- Salmon strips skewers with celeriac puree
- Mushroom Arancini with aioli
- Prosciutto and brie melt on briouche
- Tea smoked ocean trout, citrus mash in pastry shell
- Mini beef burgers with Swiss cheese and onion jam
- Mini chicken, brie and mushroom wellington
- Smoked fish crouquete with pea puree
- Mini croque monsieurs with parmesan crumble
- Tempura Mussel with wasabi custard
- Triple cheese baked soufflé