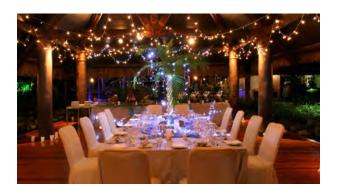

### CONFERENCE VENUES

Sofitel Fiji Resort & Spa offers flexible meeting and event spaces to accommodate functions of up to 550 delegates.

LAYOUT & CAPACITIES

| Meeting Rooms       | THEATRE STYLE                                       | CABARET STYLE | CLASSROOM<br>STYLE | USHAPE | DOUBLE<br>U-SHAPE | BOARDROOM<br>STYLE | BANQUET | DIMENSIONS              |             |
|---------------------|-----------------------------------------------------|---------------|--------------------|--------|-------------------|--------------------|---------|-------------------------|-------------|
|                     | ********<br>*******<br>*******<br>*******<br>****** |               |                    |        |                   |                    |         | SPACE<br>M <sup>2</sup> | HEIGHT<br>M |
| Grand Ballroom      | 758                                                 | 480           | 492                | -      | -                 | -                  | 550     | 788                     | 6           |
| Ballroom 1          | 140                                                 | 80            | 75                 | 42     | 72                | 36                 | 90      | 162                     | 6           |
| Ballroom 2          | 264                                                 | 144           | 162                | 69     | 128               | 50                 | 160     | 300                     | 6           |
| Ballroom 3          | 140                                                 | 80            | 75                 | 42     | 72                | 36                 | 90      | 162                     | 6           |
| Ballroom 4          | 70                                                  | 48            | 36                 | 34     | -                 | 30                 | 50      | 80                      | 6           |
| Ballroom 5          | 70                                                  | 48            | 36                 | 34     | -                 | 30                 | 50      | 80                      | 6           |
| Ballroom 1 & 5      | 234                                                 | 120           | 138                | 62     | 114               | 50                 | 140     | 243                     | 6           |
| Ballroom 1,2 & 5    | 498                                                 | 264           | 327                | -      | -                 | 50                 | 320     | 543                     | 6           |
| Ballroom 3 & 4      | 234                                                 | 120           | 138                | 62     | 114               | 50                 | 140     | 243                     | 6           |
| Ballroom 2, 3 & 4   | 498                                                 | 264           | 327                | -      | -                 | 50                 | 320     | 543                     | 6           |
| Walu room           | 60                                                  | 50            | 60                 | 38     | 65                | 30                 | 50      | 93                      | 3           |
| Walu 1              | 35                                                  | 24            | 30                 | 26     | -                 | 22                 | 20      | 46                      | 3           |
| Walu 2              | 35                                                  | 24            | 30                 | 26     | -                 | 22                 | 20      | 46                      | 3           |
| Executive Boardroom | -                                                   | -             | -                  | -      | -                 | 18                 | -       | 55                      | 3           |

#### **GRAND BALLROOM**

Venue Type: Indoor Venue Private venue hire of FJ\$1500.

Maximum number of guests 550