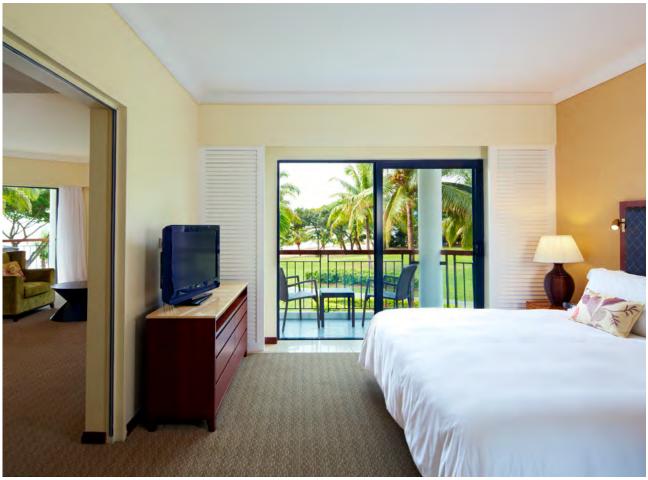

### ROOMS

With a prime address on Denarau Island the resort is a modern, integrated destination which unfolds across 26-acres of lush gardens with views extending across Nadi bay.

Every one of Sofitel Fiji's luxury rooms and suites face the ocean and set the scene for relaxation with either a balcony or terrace that is ideal for Fiji's great climate. Modern creature comforts such as LED televisions and Sofitel's specially designed 'MyBed™' to relax in style.

Exclusively designed for Sofitel hotels, MyBed<sup>™</sup> provides made-to-perfection plush comfort and support that transforms every night into a truly magnificent sleeping experience. Sofitel MyBed<sup>™</sup> combines a perfectly balanced Multispires<sup>®</sup> mattress and plush feather bed with a fluffy, down duvet, elegant sheets and an extensive menu of soft pillows to create a night of sleep like no other.

Stitched high leather bed-heads, desk chairs and polished shell writing desks provide a handsome structure reminiscent of Louis Vuitton's tell tale travel totes and luggage.

The vibrant yet refined concept is inspired by the muted yellow and leather colours. The rooms and suites are complemented by the otherwise soft yet elegant furnishings punctuated with crisp white quilts and cool colonial style shutters to provide light relief from the midday sun.