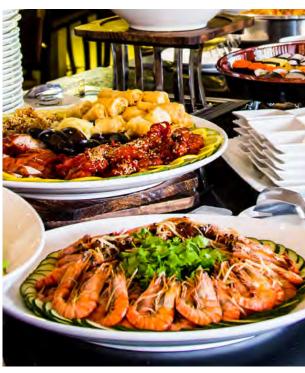

#### SOFITEL SEAFOOD

# FJ\$130 per person Minimum 30 pax

#### Bakery

 Bread station with an assortment of gourmet hand crafted loaves and rolls

#### Cold selection

- Citrus and garlic infused Ura (local prawns)
- Kokoda (local fish ceviche with coconut cream and salad vegetables
- Marinated octopus salad with lemon and chilli oil
- Sashimi of tuna and salmon with pickled ginger soy dipping sauce and wasabi
- Pickled green lip mussels
- Lemon and dill seafood terrine
- Mixed garden vegetable salad
- Green beans and carrot salad with honey, seeded mustard and vinegar dressing
- Roasted pumpkin, caramelised onion petals, local spinach and fetta salad
- Seared Courgette, rocket and parmesan salad with a balsamic vinaigrette
- Potato salad with caper and gherkin dressing

#### Hot selection

- Tea smoked ocean trout pie
- South Indian mud crab curry
- Mixed Seafood gratin
- Mussels with a smoked tomato and bacon sauce
- Chicken and mushroom Blanquette
- Saffron and cardamom rice pilaf
- Baby potatoes with mint butter
- Steamed snake beans with salsa verde

#### Live station

Whole baked fish with herb butter

#### Desserts

- Brioche and butter pastry bread and butter pudding
- Oreo cheese cake
- Mini Eton mess
- Island fruits with citrus jelly