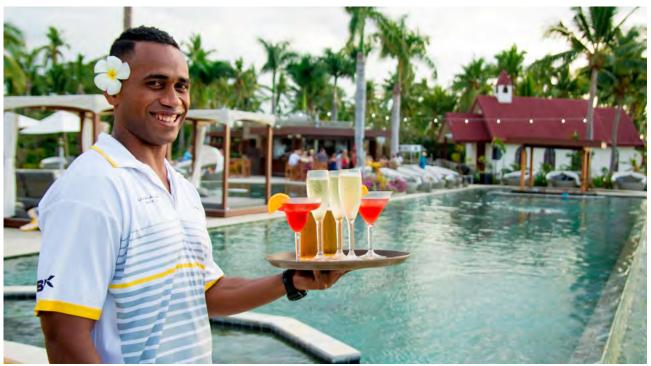

### WAITUI BEACH CLUB

An Adults Only area where guests can dine, relax and be entertained. On arrival guests will enjoy a separate, dedicated check in area, and be personally escorted to their rooms.

At sunset the mood and lighting changes to a more vibrant, party atmosphere where guests can enjoy a range of food and beverages. The Club also features a 25m lap pool with swim up bar, private poolside cabanas, gymnasium and Veuve Clicquot Champagne Bar. Guests staying in our Suites also receive complimentary access to the Waitui Beach Club.

#### WAITUI BEACH CLUB

Open to public: 6.00pm till late

At sunset the mood and lighting will change to a more vibrant, party atmosphere where guests can enjoy a range of food and beverages. The Club will also feature a 25m pool with swim up bar, gymnasium and Private Cabanas.