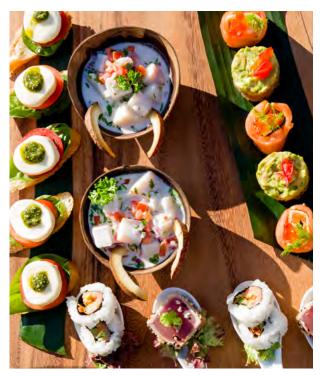

# CANAPE MENU

# **Cold selection**

- Vichyssoise with salmon caviar and baby basil
- Kokoda, ceviche of fish with coconut cream and avocado pudding
- Assorted Japanese sushi with soy, pickled ginger and wasahi
- Cucumber cups with hummus
- Vietnamese rice paper roll
- Smoked fish mousse en croute with crispy caper
- Besan flour chip with pea puree
- Asian pepper mussel with tomato custard
- Duck and pork rillette with gherkin cream
- Slow roasted tomato, chive cottage cheese on croute
- Chicken liver parfait with bacon and onion jam
- Spice crusted tuna with bloody mary jelly