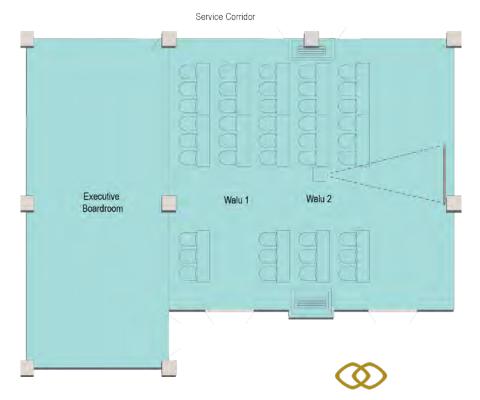

EXECUTIVE BOARDROOM AND WALU ROOM

### CONFERENCE VENUES

Sofitel Fiji Resort & Spa offers flexible meeting and event spaces to accommodate functions of up to 550 delegates.

LAYOUT & CAPACITIES

| Meeting Rooms       | THEATRE STYLE                                       | CABARET STYLE | CLASSROOM<br>STYLE | USHAPE | DOUBLE<br>U-SHAPE | BOARDROOM<br>STYLE | BANQUET | DIMENSIONS              |             |
|---------------------|-----------------------------------------------------|---------------|--------------------|--------|-------------------|--------------------|---------|-------------------------|-------------|
|                     | ********<br>*******<br>*******<br>*******<br>****** |               |                    |        |                   |                    |         | SPACE<br>M <sup>2</sup> | HEIGHT<br>M |
| Grand Ballroom      | 758                                                 | 480           | 492                | -      | -                 | -                  | 550     | 788                     | 6           |
| Ballroom 1          | 140                                                 | 80            | 75                 | 42     | 72                | 36                 | 90      | 162                     | 6           |
| Ballroom 2          | 264                                                 | 144           | 162                | 69     | 128               | 50                 | 160     | 300                     | 6           |
| Ballroom 3          | 140                                                 | 80            | 75                 | 42     | 72                | 36                 | 90      | 162                     | 6           |
| Ballroom 4          | 70                                                  | 48            | 36                 | 34     | -                 | 30                 | 50      | 80                      | 6           |
| Ballroom 5          | 70                                                  | 48            | 36                 | 34     | -                 | 30                 | 50      | 80                      | 6           |
| Ballroom 1 & 5      | 234                                                 | 120           | 138                | 62     | 114               | 50                 | 140     | 243                     | 6           |
| Ballroom 1,2 & 5    | 498                                                 | 264           | 327                | -      | -                 | 50                 | 320     | 543                     | 6           |
| Ballroom 3 & 4      | 234                                                 | 120           | 138                | 62     | 114               | 50                 | 140     | 243                     | 6           |
| Ballroom 2, 3 & 4   | 498                                                 | 264           | 327                | -      | -                 | 50                 | 320     | 543                     | 6           |
| Walu room           | 60                                                  | 50            | 60                 | 38     | 65                | 30                 | 50      | 93                      | 3           |
| Walu 1              | 35                                                  | 24            | 30                 | 26     | -                 | 22                 | 20      | 46                      | 3           |
| Walu 2              | 35                                                  | 24            | 30                 | 26     | -                 | 22                 | 20      | 46                      | 3           |
| Executive Boardroom | -                                                   | -             | -                  | -      | -                 | 18                 | -       | 55                      | 3           |