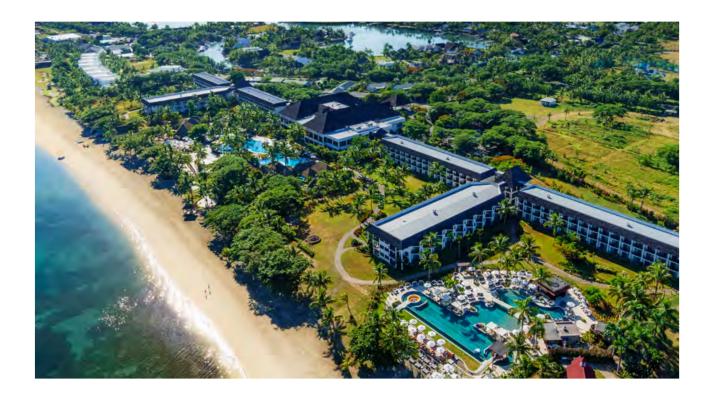

### LOCATION & ACCESS

Located on Denarau Island, just 13km drive via causeway from Nadi International Airport, 7 km drive from Nadi Town and 2 minutes drive from Port Denarau – gateway to exploring the idyllic sun drenched tropical outer islands. The fully intergrated hub features a scenic marina and fantastic opportunities for shopping, dining and experiencing the local culture. The commercial complex offers a range of shopping destinations, from fashion boutiques and beachwear shops to local craft stores.

### ROOMS

With a prime address on Denarau Island the resort is a modern, integrated destination which unfolds across 26-acres of lush gardens with views extending across Nadi bay.

Every one of Sofitel Fiji's luxury rooms and suites face the ocean and set the scene for relaxation with either a balcony or terrace that is ideal for Fiji's great climate. Modern creature comforts such as LED televisions and Sofitel's specially designed 'MyBed™' to relax in style.