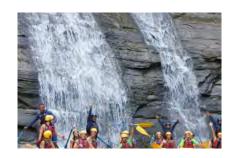

# Sigatoka River Safari

Fiji's original and multiple award winning Sigatoka River Safari will transport you deep into the Fijian interior aboard our custom built safari jet boat. To bring your safari to life, your guide will introduce you to the rich culture of the Fijian people in the heart & soul of Fiji.

Your adventure begins from the coastal town of Sigatoka