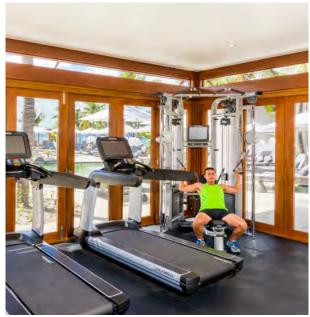

### WAITUI BEACH CLUB

An Adults Only area where guests can dine, relax and be entertained. On arrival guests will enjoy a separate, dedicated check in area, and be personally escorted to their rooms.

At sunset the mood and lighting changes to a more vibrant, party atmosphere where guests can enjoy a range of food and beverages. The Club also features a 25m lap pool with swim up bar, private poolside cabanas, gymnasium and Veuve Clicquot Champagne Bar. Guests staying in our Suites also receive complimentary access to the Waitui Beach Club.

State of the art gym

Sunken Lounge