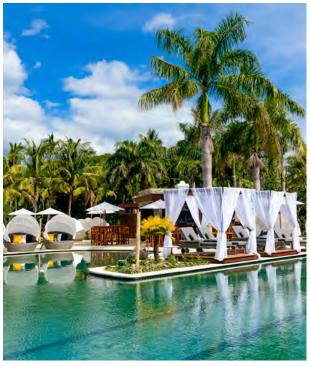

### WAITUI BEACH CLUB

An Adults Only area where guests can dine, relax and be entertained. On arrival guests will enjoy a separate, dedicated check in area, and be personally escorted to their rooms.

At sunset the mood and lighting changes to a more vibrant, party atmosphere where guests can enjoy a range of food and beverages. The Club also features a 25m lap pool with swim up bar, private poolside cabanas, gymnasium and Veuve Clicquot Champagne Bar. Guests staying in our Suites also receive complimentary access to the Waitui Beach Club.

#### WAITUI BEACH CLUB

Open to public: 6.00pm till late

At sunset the mood and lighting will change to a more vibrant, party atmosphere where guests can enjoy a range of food and beverages. The Club will also feature a 25m pool with swim up bar, gymnasium and Private Cabanas.